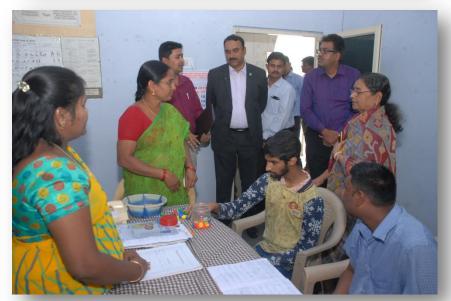

Our team was introduced to the Director and later on taken around the campus and explained about various activities and were introduced to the teachers and students.

COPYRIGHT © 2013 MITSUBISHI ELECTRIC CORPORATION. ALL RIGHTS RESERVED.

COPYRIGHT © 2013 MITSUBISHI ELECTRIC CORPORATION. ALL RIGHTS RESERVED.

The specially designed and manufactured tables and chairs will be useful to the pre-primary and primary children aged 5 to 8.