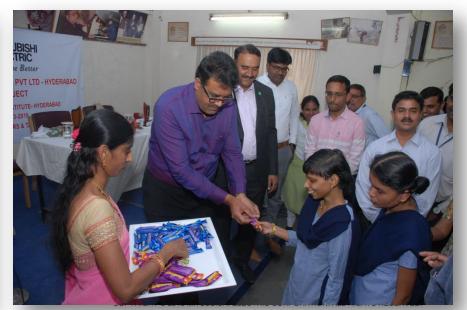

## **CSR ACTIVITY**

Thakur Hari Prasad Institute of Research and Rehabilitation for the Mentally Handicapped

@

28 March 2019

The Thakur Hari Prasad Institute of Research and Rehabilitation for the Mentally Handicapped, is a professionally managed premier voluntary organization.

Our team was introduced to the Director and later on taken around the campus and explained about various activities and were introduced to the teachers and students.

COPYRIGHT © 2013 MITSUBISHI ELECTRIC CORPORATION. ALL RIGHTS RESERVED.