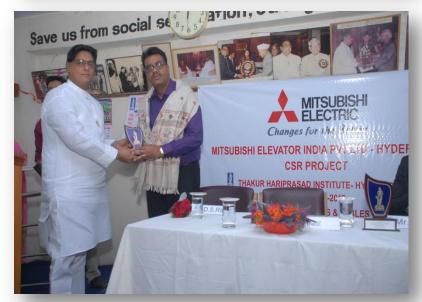

COPYRIGHT © 2013 MITSUBISHI ELECTRIC CORPORATION. ALL RIGHTS RESERVED.

The specially designed and manufactured tables and chairs will be useful to the pre-primary and primary children aged 5 to 8.