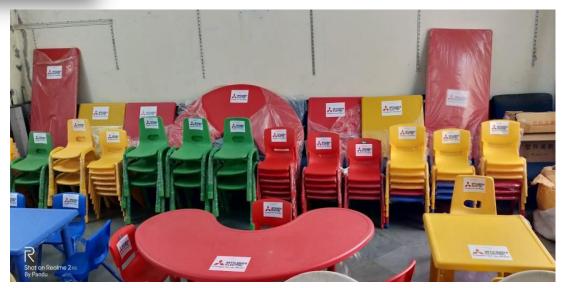

COPYRIGHT © 2013 MITSUBISHI ELECTRIC CORPORATION. ALL RIGHTS RESERVED.

The specially designed and manufactured tables and chairs will be useful to the pre-primary and primary children aged 5 to 8.