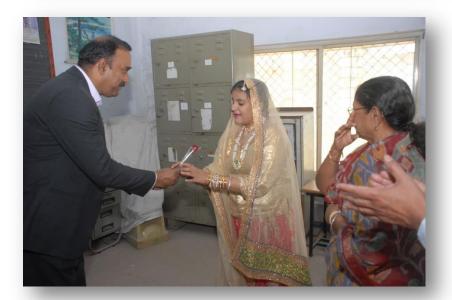

## **CSR ACTIVITY**

Thakur Hari Prasad Institute of Research and Rehabilitation for the Mentally Handicapped

@

28 March 2019

The Thakur Hari Prasad Institute of Research and Rehabilitation for the Mentally Handicapped, is a professionally managed premier voluntary organization.

Our team was introduced to the Director and later on taken around the campus and explained about various activities and were introduced to the teachers and students.

COPYRIGHT © 2013 MITSUBISHI ELECTRIC CORPORATION. ALL RIGHTS RESERVED.