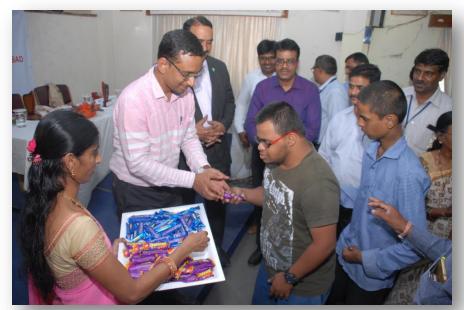

COPYRIGHT © 2013 MITSUBISHI ELECTRIC CORPORATION. ALL RIGHTS RESERVED.

The specially designed and manufactured tables and chairs will be useful to the pre-primary and primary children aged 5 to 8.