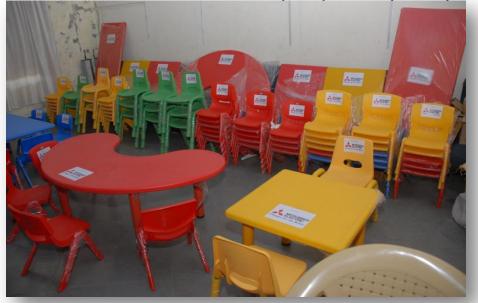

COPYRIGHT © 2013 MITSUBISHI ELECTRIC CORPORATION. ALL RIGHTS RESERVED.

The specially designed and manufactured tables and chairs will be useful to the pre-primary and primary children aged 5 to 8.