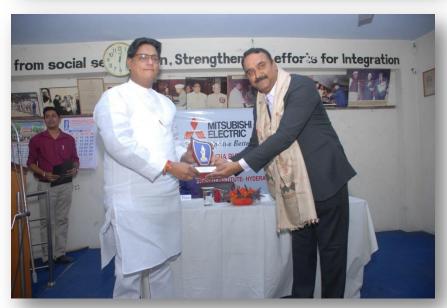

## **CSR ACTIVITY**

Thakur Hari Prasad Institute of Research and Rehabilitation for the Mentally Handicapped

@

28 March 2019

The Thakur Hari Prasad Institute of Research and Rehabilitation for the Mentally Handicapped, is a professionally managed premier voluntary organization.